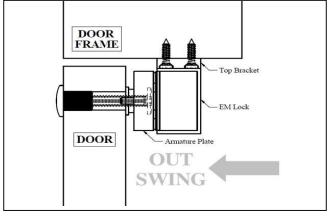

|  |
| Operating Temperature      | (-10 to 55)°C      |              |  |
|                            | (14 to 131)°F      |              |  |
| Housing Finishing          | Anodized Aluminium |              |  |
| Est. Weight                | 4.71kg             |              |  |



www.algateclocks.com

WARRANTY: -ALGATEC EM Lock are warranted against defects in material and workmanship while used in normal service for a period of 5 years from the date of sale to the original customer. DISCLAIMER: -Specifications are subject to change without prior notice. -Attached photo is for reference purpose only, actual product may varies.



### **ELECTRO-MAGNETIC LOCK PRODUCTS**

# 545 Series



Electromagnetic Lock 1200

# STANDARD INSTALLATION DIAGRAM



Explode View

OUT

SWING



Side View

### OPTIONAL - BRACKET SELECTION

| LS-545 | U1-545 | ZL-545 | ZLE-545 | LSDC-545-G | ZLDC-545-G |
|--------|--------|--------|---------|------------|------------|
| AH-545 | AB-545 |        |         |            |            |

www.algateclocks.com

WARRANTY: -ALGATEC EM Lock are warranted against defects in material and workmanship while used in normal service for a period of 5 years from the date of sale to the original customer. DISCLAIMER: -Specifications are subject to change without prior notice. -Attached photo is for reference purpose only, actual product may varies.