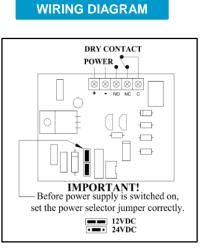

| 210mA±10%/24Vdc    |              |  |
| Operating Temperature      | (-10 to 55)°C      |              |  |
|                            | (14 to 131)°F      |              |  |
| Housing Finishing          | Anodized Aluminium |              |  |
| Est. Weight                | 4.71kg             |              |  |



www.algateclocks.com

WARRANTY: -ALGATEC EM Lock are warranted against defects in material and workmanship while used in normal service for a period of 5 years from the date of sale to the original customer. DISCLAIMER: -Specifications are subject to change without prior notice. -Attached photo is for reference purpose only, actual product may varies.



### **ELECTRO-MAGNETIC LOCK PRODUCTS**

# 545 Series



Electromagnetic Lock 1200

# STANDARD INSTALLATION DIAGRAM



Explode View

OUT

SWING



Side View

### OPTIONAL - BRACKET SELECTION

| LS-545 | U1-545 | ZL-545 | ZLE-545 | LSDC-545-G | ZLDC-545-G |
|--------|--------|--------|---------|------------|------------|
| AH-545 | AB-545 |        |         |            |            |

www.algateclocks.com

WARRANTY: -ALGATEC EM Lock are warranted against defects in material and workmanship while used in normal service for a period of 5 years from the date of sale to the original customer. DISCLAIMER: -Specifications are subject to change without prior notice. -Attached photo is for reference purpose only, actual product may varies.