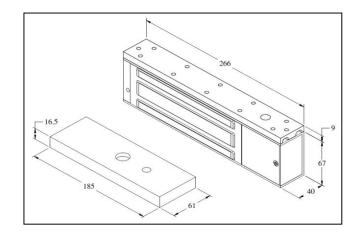

### **FEATURES & SPECIFICATION**

Life Safety Applications

Zero Residual Magnetism

Low Energy Consumption

Cost Savings

12/24Vdc Selectable

Ideal for all door types

| Models<br>Features & Spec. | ULC545-S-A         | ULC545-SL-A  |  |
|----------------------------|--------------------|--------------|--|
| Lock Status Monitoring     | -                  | $\checkmark$ |  |
| Magnet Size                | 266 X 67 X 40 mm   |              |  |
| Armature Size              | 185 X 61 X 16.5 mm |              |  |
| Current Drain              | 420mA±10%/12Vdc    |              |  |
|                            | 210mA±10%/24Vdc    |              |  |
| Operating Temperature      | (-10 to 55)°C      |              |  |
|                            | (14 to 131)°F      |              |  |
| Housing Finishing          | Anodized Aluminium |              |  |
| Est. Weight                | 4.71kg             |              |  |