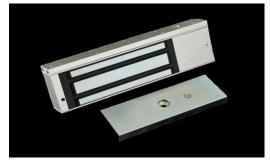

## 545 Series

Electromagnetic Lock 1200 Model ULC545-S-A (Unmonitored Version) ULC545-SL-A (Monitored Version)

### DESCRIPTION

EM locks 1200 were designed to meet fire/life safety applications by providing an auxiliary locking mechanism that has no moving parts to bind or wear out for trouble free operation. This This will ensure inhibited release at all times where they have become extremely prevalent in applications other than fire/life safety. Suitable for interior & perimeter doors which requires medium security.