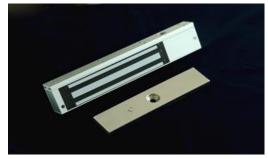

# 

Electromagnetic Lock 600 Model ULC275-S-A (Unmonitored Version) ULC275-SL-A (Monitored Version)

#### DESCRIPTION

EM locks 600 were designed to meet fire/life safety applications by providing an auxiliary locking mechanism that has no moving parts to bind or wear out for trouble free operation. This will ensure inhibited release at all times where they have become extremely prevalent in applications other than fire/life safety. Suitable for access controlled & secure areas within buildings.