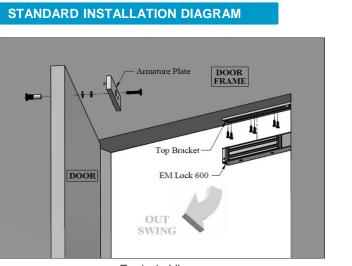

#### ELECTRO-MAGNETIC LOCK PRODUCTS

## 275 Series

Electromagnetic Lock 600

Explode View