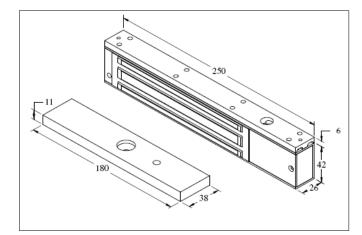

#### **FEATURES & SPECIFICATION**

Life Safety Applications

Zero Residual Magnetism

Low Energy Consumption

Cost Savings

12/24Vdc Selectable

Ideal for all door types

| Models<br>Features & Spec. | ULC275-S-A         | ULC275-SL-A  |  |
|----------------------------|--------------------|--------------|--|
| Lock Status Monitoring     | -                  | $\checkmark$ |  |
| Magnet Size                | 250 X 42 X 26 mm   |              |  |
| Armature Size              | 180 X 38 X 11 mm   |              |  |
| Current Drain              | 480mA±10%/12Vdc    |              |  |
|                            | 240mA±10%/24Vdc    |              |  |
| Operating Temperature      | (-10 to 55)°C      |              |  |
|                            | (14 to 131)°F      |              |  |
| Housing Finishing          | Anodized Aluminium |              |  |
| Est. Weight                | 2.0kg              |              |  |

## 275 Series

Electromagnetic Lock 600

Explode View