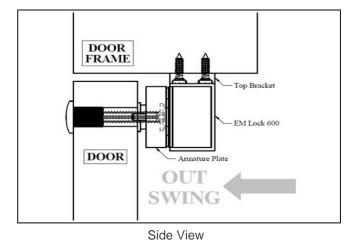

#### ELECTRO-MAGNETIC LOCK PRODUCTS

## 275 Series

Electromagnetic Lock 600

Explode View