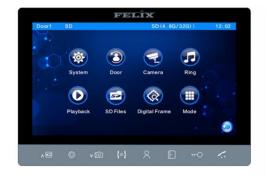

## **Key Features:**

- 1. Talking/Unlocking/Monitoring/Internal calling / Transfer calling
- 2. Doorbell motion detection/ Digital Photo Frame/ Auto-leave Message/
- 3. MP3 & MP4 files play/ Digital clock display standby mode
- 4. Home/ Not at home/ Dormant mode setting
- 5. Support setting unlocking time, suitable for different electronic locks
- 6. Support max.32G SD Card
- 7. The whole system can connect up to 2 outdoor units + 6 indoor monitors + 2 cameras

## **Technical Specifications:**

| 1 centical Specifications.                              |  |
|---------------------------------------------------------|--|
| FX-D710M-C202                                           |  |
| INDOOR MONITOR                                          |  |
| 7 inches TFT color screen                               |  |
| 1024*600                                                |  |
| Hands-free communication                                |  |
| 2 unlock buttons (Support electric lock/ magnetic lock) |  |
| 2 minutes                                               |  |
| Sensor touch button                                     |  |
| Surface mounted                                         |  |
| 176*122*21 (mm)                                         |  |
| OUTDOOR STATION                                         |  |
| HD Camera 1/3"CMOS, 800TVL                              |  |
| Metal Aluminum alloy                                    |  |
| 125°                                                    |  |
| Waterproof IP65                                         |  |
| Direct call button                                      |  |
| Surface mounted                                         |  |
| Included rain cover and angle bracket                   |  |
| 125*44*21(mm)                                           |  |
| GENERAL                                                 |  |
| DC 12V                                                  |  |
| -40°C ~ +60°C/ Humidity ≤95%                            |  |
| 395*215*60(mm)                                          |  |
| 1.2KG                                                   |  |
|                                                         |  |