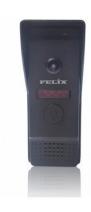

## **Technical Specifications:**

| 1 centical Specifications.                              |  |
|---------------------------------------------------------|--|
| FX-D710M-C202                                           |  |
| INDOOR MONITOR                                          |  |
| 7 inches TFT color screen                               |  |
| 1024*600                                                |  |
| Hands-free communication                                |  |
| 2 unlock buttons (Support electric lock/ magnetic lock) |  |
| 2 minutes                                               |  |
| Sensor touch button                                     |  |
| Surface mounted                                         |  |
| 176*122*21 (mm)                                         |  |
| OUTDOOR STATION                                         |  |
| HD Camera 1/3"CMOS, 800TVL                              |  |
| Metal Aluminum alloy                                    |  |
| 125°                                                    |  |
| Waterproof IP65                                         |  |
| Direct call button                                      |  |
| Surface mounted                                         |  |
| Included rain cover and angle bracket                   |  |
| 125*44*21(mm)                                           |  |
| GENERAL                                                 |  |
| DC 12V                                                  |  |
| -40°C ~ +60°C/ Humidity ≤95%                            |  |
| 395*215*60(mm)                                          |  |
| 1.2KG                                                   |  |
|                                                         |  |