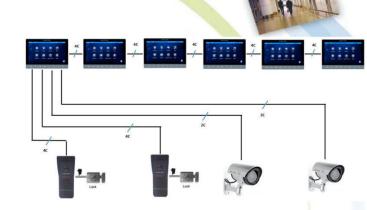

## VIDEO INTERCOM VILLA KIT







## **Key Features:**

- 1. Talking/Unlocking/Monitoring/Internal calling / Transfer calling
- 2. Doorbell motion detection/ Digital Photo Frame/ Auto-leave Message/
- 3. MP3 & MP4 files play/ Digital clock display standby mode
- 4. Home/ Not at home/ Dormant mode setting
- 5. Support setting unlocking time, suitable for different electronic locks
- 6. Support max.32G SD Card
- 7. The whole system can connect up to 2 outdoor units + 6 indoor monitors + 2 cameras

## **Technical Specifications:**

| 1 centical Specifications.                              |  |
|---------------------------------------------------------|--|
| FX-D710M-C202                                           |  |
| INDOOR MONITOR                                          |  |
| 7 inches TFT color screen