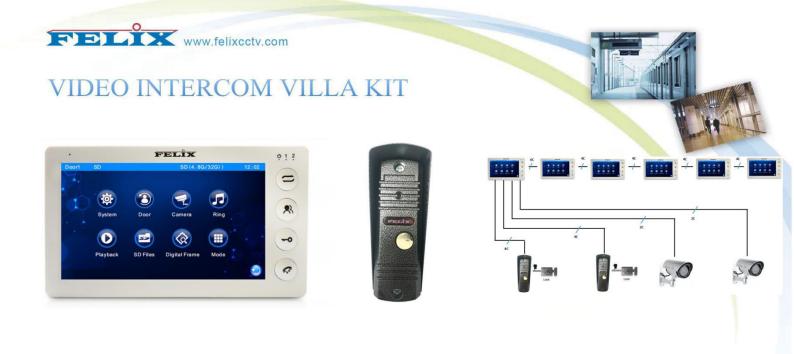

## **Key Features:**

- 1. Talking/Unlocking/Monitoring/Internal calling / Transfer calling
- 2. Doorbell motion detection/ Digital Photo Frame/ Auto-leave Message/
- 3. MP3 & MP4 files play/ Digital clock display standby mode
- 4. Home/ Not at home/ Dormant mode setting
- 5. Support setting unlocking time, suitable for different electronic locks
- 6. Support max.32G SD Card
- 7. The whole system can connect up to 2 outdoor units + 6 indoor monitors + 2 cameras

| <b>Technical Speci</b> | fications: |
|------------------------|------------|
|------------------------|------------|

| rechnical Specifications: |                                                         |  |
|---------------------------|---------------------------------------------------------|--|
| Model                     | FX-D705M-C201                                           |  |
| INDOOR MONITOR            |                                                         |  |
| Display size              | 7 inches TFT color screen                               |  |
| Screen resolution         | 1024*600                                                |  |
| Conversation method       | Hands-free communication                                |  |
| Conversation duration     | 2 minutes                                               |  |
| Operation method          | Mechanical button                                       |  |
| Installation type         | Surface mounted                                         |  |
| Dimension                 | 203*116*21 (mm)                                         |  |
| OUTDOOR STATION           |                                                         |  |
| Camera                    | HD Camera 1/3" CMOS, 800TVL                             |  |
| Body material             | Metal Aluminum alloy                                    |  |
| View Angle                | 100°                                                    |  |
| Protection grade          | Waterproof IP65                                         |  |
| Operation method          | Direct call button                                      |  |
| Installation type         | Surface mounted                                         |  |
| Accessory                 | Included rain cover and angle bracket                   |  |
| Dimension                 | 122*23*41(mm)                                           |  |
| GENERAL                   |                                                         |  |
| Power supply              | DC 12V                                                  |  |
| Working temperature       | $-40^{\circ}$ C ~ $+60^{\circ}$ C/ Humidity $\leq 95\%$ |  |
| Gift box dimension(L*W*T) | 395*215*60(mm)                                          |  |
| Weight                    | 1.0KG                                                   |  |